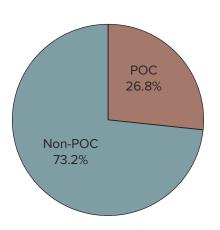

## All Individuals in Stories (n = 559)

Quoted Individuals

$$(n = 254)$$

Photographed Individuals Illustrated Individuals (n = 326)

(n = 90)

Data for total WKU student population obtained from the 2020 WKU Fact Book representing fall 2019 enrolled students. The following ethnicities listed in the WKU Fact Book are classified as POC for this report: American Indian/Alaskan, Asian, Black, Hispanic, Hawaiian/Pacific Islander, Non-Resident Alien, Two or More Races. An ethnicity was not supplied for 0.6% of students.