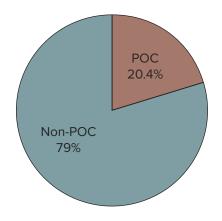

## TALISMAN

Source Demographics • 2020 - 2021 • Full Year

WKU Student Population\* (n = 18,183)