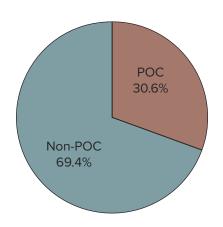

## All Individuals in Stories (n = 559)

Quoted Individuals

$$(n = 254)$$

Photographed Individuals Illustrated Individuals (n = 326)

(n = 90)

Data for total WKU student population obtained from the 2020 WKU Fact Book representing fall 2019 enrolled students. The following ethnicities listed in the WKU Fact Book are classified as POC for this report: American Indian/Alaskan, Asian, Black, Hispanic, Hawaiian/Pacific Islander, Non-Resident Alien, Two or More Races. An ethnicity was not supplied for 0.6% of students.