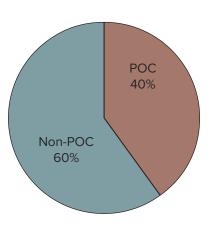

## TALISMAN

Source Demographics • 2020 - 2021 • Full Year

WKU Student Population\* (n = 18,183)

## All Individuals in Stories (n = 559)

Quoted Individuals

$$(n = 254)$$

Photographed Individuals Illustrated Individuals (n = 326)

(n = 90)

Data for total WKU student population obtained from the 2020 WKU Fact Book representing fall 2019 enrolled students. The following ethnicities listed in the WKU Fact Book are classified as POC for this report: American Indian/Alaskan, Asian, Black, Hispanic, Hawaiian/Pacific Islander, Non-Resident Alien, Two or More Races. An ethnicity was not supplied for 0.6% of students.