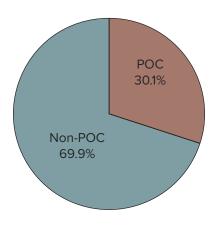

## All Individuals in Stories (n = 559)

Quoted Individuals

$$(n = 254)$$

Photographed Individuals Illustrated Individuals (n = 326)

(n = 90)

Data for total WKU student population obtained from the 2020 WKU Fact Book representing fall 2019 enrolled students. The following ethnicities listed in the WKU Fact Book are classified as POC for this report: American Indian/Alaskan, Asian, Black, Hispanic, Hawaiian/Pacific Islander, Non-Resident Alien, Two or More Races. An ethnicity was not supplied for 0.6% of students.